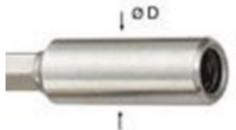

## Vega Magnetic Bit Holders w/Finder Sleeve - 1/4"

Thank you for shopping with us!

Made from S2 modified shock resistant steel for professional performance and durability. High strength industrial magnet. Finder sleeve prevents bit from slipping out of the screw while driving it. **Sleeve extends to keep screws straight while** 

| driving.  |          |                 |                  |            |               |         |
|-----------|----------|-----------------|------------------|------------|---------------|---------|
| Item #    | Length   | Manufacturer    | Outside Diameter | Unit Price | Pack Quantity | Price   |
| 175MH1DL  | 3 1/8 in | Vega Industries | 0.470 in         | \$7.30     | 5             | \$36.50 |
| 1120MH1DL | 4 in     | Vega Industries | 0.470 in         | \$9.12     | 5             | \$45.60 |