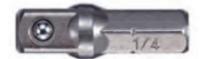

## Vega 1/4" Square - Insert Adapter

Thank you for shopping with us!

Made from S2 modified shock resistant steel for professional performance and durability. Precision controlled heat treatment for extreme durability and wear protection. Ball lock type provides quick change outs.

extra security and safety

Item # Length **Lock Type Male Square** Manufacturer **Unit Price Pack Quantity** Price 125ADB14 1 in Ball Lock 1/4 in Vega Industries \$112.00 \$1.12 100