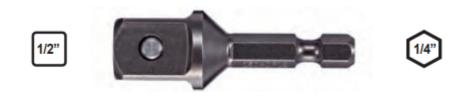

## Vega 1/2" Square - Adapters & Extensions

Thank you for shopping with us!

Made from S2 modified shock resistant steel for professional performance and durability. Precision controlled heat treatment for extreme durability and wear protection. Quick release function provides for quick and easy change

extra security and safety

outs.

| Item #   | Length | Lock Type | Male Square | Manufacturer    | Unit Price | Pack Quantity | Price   |
|----------|--------|-----------|-------------|-----------------|------------|---------------|---------|
| 150ADB12 | 2 in   | Ball Lock | 1/2 in      | Vega Industries | \$6.72     | 5             | \$33.60 |
| 150ADP12 | 2 in   | Pin Lock  | 1/2 in      | Vega Industries | \$8.38     | 5             | \$41.90 |