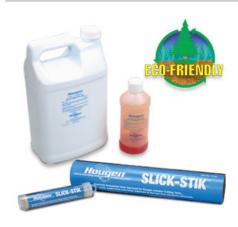

## **Hougen Accessories: Lubricant & Cutting Fluid**

Thank you for shopping with us!

RotaFoam™ Cutting Fluid works on all types of metals to extend tool life and improve hole finish. Blue foamy lubricant visually assures thorough coverage.

RotaMagic™ Concentrated Cutting Fluid is for use with ferrous or non-ferrous materials. Water soluble and yields a 10:1 ratio when mixed with water. (Biodegradable & Non-Toxic)

Slick-Stik™ is softer than other stick lubricants for easy application, superior adhesion to the tool, and assures thorough coverage. Specially formulated for use with Rotabroach Cutters. (Non-Toxic)

Slick-Stik™ and RotaMagic™ are environmentally friendly and do not contain harmful ingredients as do many lubricants.

| Item #   | Part Descp.                                                                                                                                                                                                                                                     | Price    |
|----------|-----------------------------------------------------------------------------------------------------------------------------------------------------------------------------------------------------------------------------------------------------------------|----------|
| 11746-12 | Twelve 1.68 oz (48g) Slick-Stik Lubricant.                                                                                                                                                                                                                      | \$78.95  |
| 11747-12 | Twelve cans of 17 oz. (482g) RotaFoam Lubricant (individual can part number 11747)                                                                                                                                                                              | \$225.00 |
| 11746-24 | Twenty-four 1.68 oz (48g) Slick-Stik Lubricant in Display Box                                                                                                                                                                                                   | \$148.50 |
| 11745-6  | Six 16 oz (454g) Slick-Stik Lubricant                                                                                                                                                                                                                           | \$88.50  |
| 11741-12 | Twelve 1 pint (.47L) Bottles - makes 1 pint each. RotaMagic Concentrated Cutting Fluid is for use with ferrous or non-ferrous materials. Water soluable and yields a 10:1 ratio when mixed with water. (Biodegradable & Non-Toxic)                              | \$60.00  |
| 11742-4  | Four 1 Gallon (3.8L) Bottles - makes 11 gallons (41.6L) each, 44 galllons (167.6L) total. RotaMagic Concentrated Cutting Fluid is for use with ferrous or non-ferrous materials. Water soluable and yields a 10:1 ratio when mixed with water. (Biodegradable & | \$247.50 |