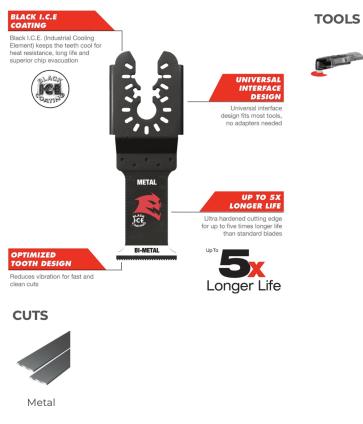

## **Diablo Tools Universal Fit Bi-Metal**

Thank you for shopping with us! Application-specific designs that deliver maximum durability and longer life in a wide range of applications. These high-performance blades feature an ultrahardened cutting edge that delivers longer life than standard blades.