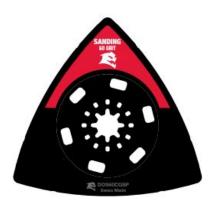

## **Diablo Tools StarLock Carbide Grit**

Thank you for shopping with us!
Diablo's Starlock oscillating sanding plates feature
application specific designs that deliver maximum durability
and longer life in sanding applications. Tool free quickchange interface fits Fein and other Starlock tools; also
compatible with most non-Starlock multi-tools.

| Item #    | Application    | Interface | Tooth Design | Width    | Manufacturer | Pack Quantity | Price   |
|-----------|----------------|-----------|--------------|----------|--------------|---------------|---------|
| DOS60CGSP | Sanding        | Starlock  | Carbide Grit | 3 1/2 in | Diablo Tools | Single Pack   | \$22.87 |
| DOSCGX    | Grout & Mortar | Starlock  | Carbide Grit |          | Diablo Tools | Single Pack   | \$27.42 |