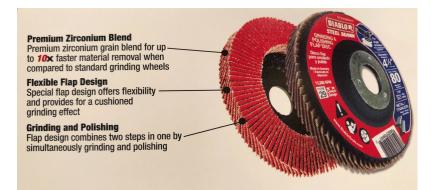

## Diablo® Steel Demon™ 4-1/2" Corner-Edge™ Flap Disc

Thank you for shopping with us!

Diablo's Steel Demon<sup>™</sup> Corner-Edge<sup>™</sup> flap discs feature a premium zirconium blend for up to 10X faster material removal when compared to standard grinding wheels. The special flap design offers flexibility and provides for a cushioned grinding effect. Diablo's high performance flap discs combine two steps in one by simultaneously grinding and polishing.

Premium Zirconium Blend is a superior quality formulation designed for fast material removal and long sanding life.

Corner Edge Design—a unique rounded edge for maximum performance and accessibility to reach the most difficult grinding areas. Delivers up to 10X faster material removal than a grinding wheel.