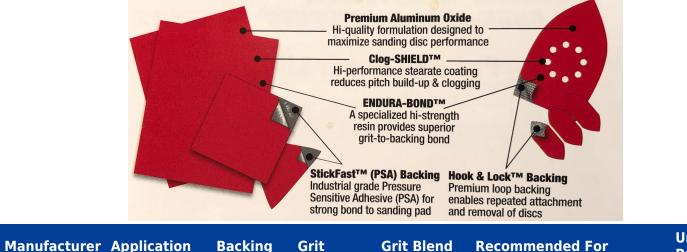

## Diablo® Tools Detail 2-7/8" x 2-7/8" Triangle StickFast™

Thank you for shopping with us!

Diablo's premium 2-7/8" x 2-7/8" Ultra Coarse Triangle Detail Sanding Sheets with StickFast<sup>™</sup> backing include breakthrough innovations that improve performance, extend sanding life, and increase productivity. These sanding sheets are designed for use in Ryobi sanders and are ideal for all types of wood, metal, and plastics. Premium aluminum oxide blend—a superior quality formulation designed for fast material removal and long sanding life. StickFast<sup>™</sup> backing—an industrial-grade Pressure Sensitive Adhesive (PSA) backing for a strong and secure bond. Clog-SHIELD—high performance stearate coating that reduces pitch build-up and clogging for maximum productivity. ENDURA-BOND—a specialized high strength resin provides superior grit-to-backing bond for extreme durability. **Available in 10 packs.** Suggested Projects: Paint Refinishing, Deck Surface Prep and Reconditioning, Floor Refinishing, Wood Furniture Building and Refinishing, Detail Sanding