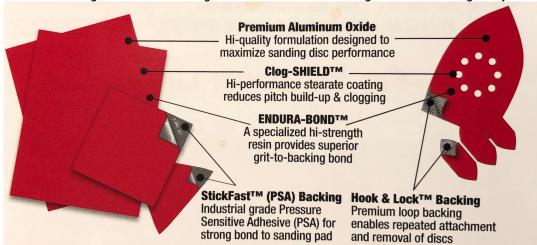

## Diablo® Tools 4-1/2" x 5-1/2" StickFast™ Clamp-on Sanding Sheets

Thank you for shopping with us!

Premium aluminum oxide blend—a superior quality formulation designed for fast material removal and long sanding life. Clog-SHIELD, a high performance stearate coating reduces pitch build-up and clogging for maximum productivity. ENDURA-BOND, a specialized high strength resin, provides superior grit-to-backing bond for extreme durability. Diablo's premium 4-1/2" x 5-1/2" Clamp-on Sanding Sheets offer breakthrough innovations that improve performance, extend sanding life, and increase productivity. These sanding sheets are designed for use in 1/4 sheet palm sanders and are ideal for all types of wood, metal, and plastics. Premium aluminum oxide blend—a superior quality formulation designed for fast material removal and long sanding life. Suggested Projects: Paint Refinishing, Deck Surface Prep and Reconditioning, Floor Refinishing, Wood Furniture Building and Refinishing, Project Construction