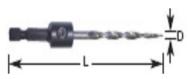

## 1/4" Hex Shank design for Quick Release

| Item #  | Manufacturer | Replacement Parts | Diameter | Overall Length | Price   |
|---------|--------------|-------------------|----------|----------------|---------|
| 608-260 | Amana Tool   | 630-260           | 5/64 in  | 3 in           | \$8.75  |
| 608-262 | Amana Tool   | 630-262           | 3/32 in  | 3 9/32 in      | \$8.75  |
| 608-266 | Amana Tool   | 630-266           | 1/8 in   | 3 3/8 in       | \$9.45  |
| 608-268 | Amana Tool   | 630-268           | 9/64 in  | 3 7/16 in      | \$9.80  |
| 608-274 | Amana Tool   | 630-274           | 3/16 in  | 4 9/32 in      | \$10.71 |
| 608-276 | Amana Tool   | 630-276           | 7/32 in  | 5 in           | \$12.36 |
| 608-278 | Amana Tool   | 630-278           | 1/4 in   | 5 5/16 in      | \$12.78 |