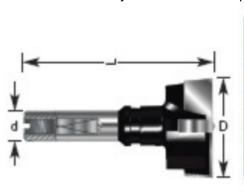

| Item #  | Manufacturer | Diameter | Hex Shank                  | Overall Length | Price   |
|---------|--------------|----------|----------------------------|----------------|---------|
| 608-170 | Amana Tool   | 15mm     | 1/4 in Quick Release Shank | 55 mm          | \$16.98 |
| 608-174 | Amana Tool   | 25mm     | 1/4 in Quick Release Shank | 55 mm          | \$17.47 |
| 608-176 | Amana Tool   | 26mm     | 1/4 in Quick Release Shank | 55 mm          | \$17.47 |
| 608-178 | Amana Tool   | 30mm     | 1/4 in Quick Release Shank | 55 mm          | \$18.13 |
| 608-180 | Amana Tool   | 35mm     | 1/4 in Quick Release Shank | 55 mm          | \$18.13 |