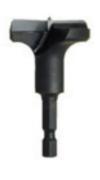

## **Amana Timberline Carbide-Tipped Boring Bits**

Thank you for shopping with us! 1/4" Hex Shank design for Quick Release Drill pilot hole and tapered countersink for wood screws. Carbide-tipped for long lasting results in hardwood, plywood, plastics, etc. Product Information: • 1/4" Hex Shank for Quick Release Drill System • Carbide-Tipped • Professional Quality • Unit Pack: Individually Carded